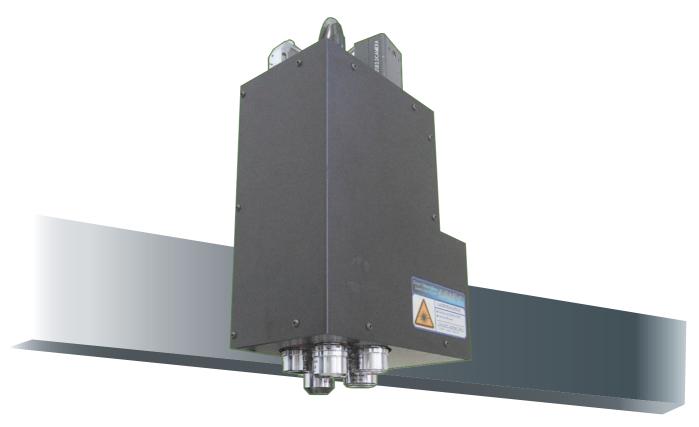

## Union

Auto focus microscope with built-in motorized revolver

## Laser AF Microscope

- Because of laser system, speed and accuracy on focus is excellent
- Only built-in motorized revolver moves for focusing, so that searching time is 0.5 seconds per 1mm move.
- Focusing can be follow-uped at high speed corresponding to a specimen move under trace mode
- High quality image can be obtained, performing with high quality objectives for metallurgical microscope and Koehler illumination
- To avoid annoying adjustment of parameters setting, this LSAF-2U can adjust parameters automatically
- Tracing is stable even under patterns having different reflectance, because of its reflectance automatic control function
- ₽ Because of all-in-one type, it can be installed on an instrument and also can make itself a high-speed movement
- Semiconductor laser (780nm) is standard, so that high-speed processing is possible without any influences in obtained images