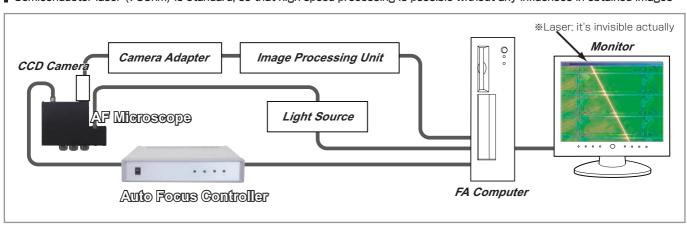

## Laser AF Microscope

- Because of laser system, speed and accuracy on focus is excellent
- Only built-in motorized revolver moves for focusing, so that searching time is 0.5 seconds per 1mm move.
- Focusing can be follow-uped at high speed corresponding to a specimen move under trace mode
- High quality image can be obtained, performing with high quality objectives for metallurgical microscope and Koehler illumination
- To avoid annoying adjustment of parameters setting, this LSAF-2U can adjust parameters automatically
- Tracing is stable even under patterns having different reflectance, because of its reflectance automatic control function
- ₽ Because of all-in-one type, it can be installed on an instrument and also can make itself a high-speed movement
- Semiconductor laser (780nm) is standard, so that high-speed processing is possible without any influences in obtained images